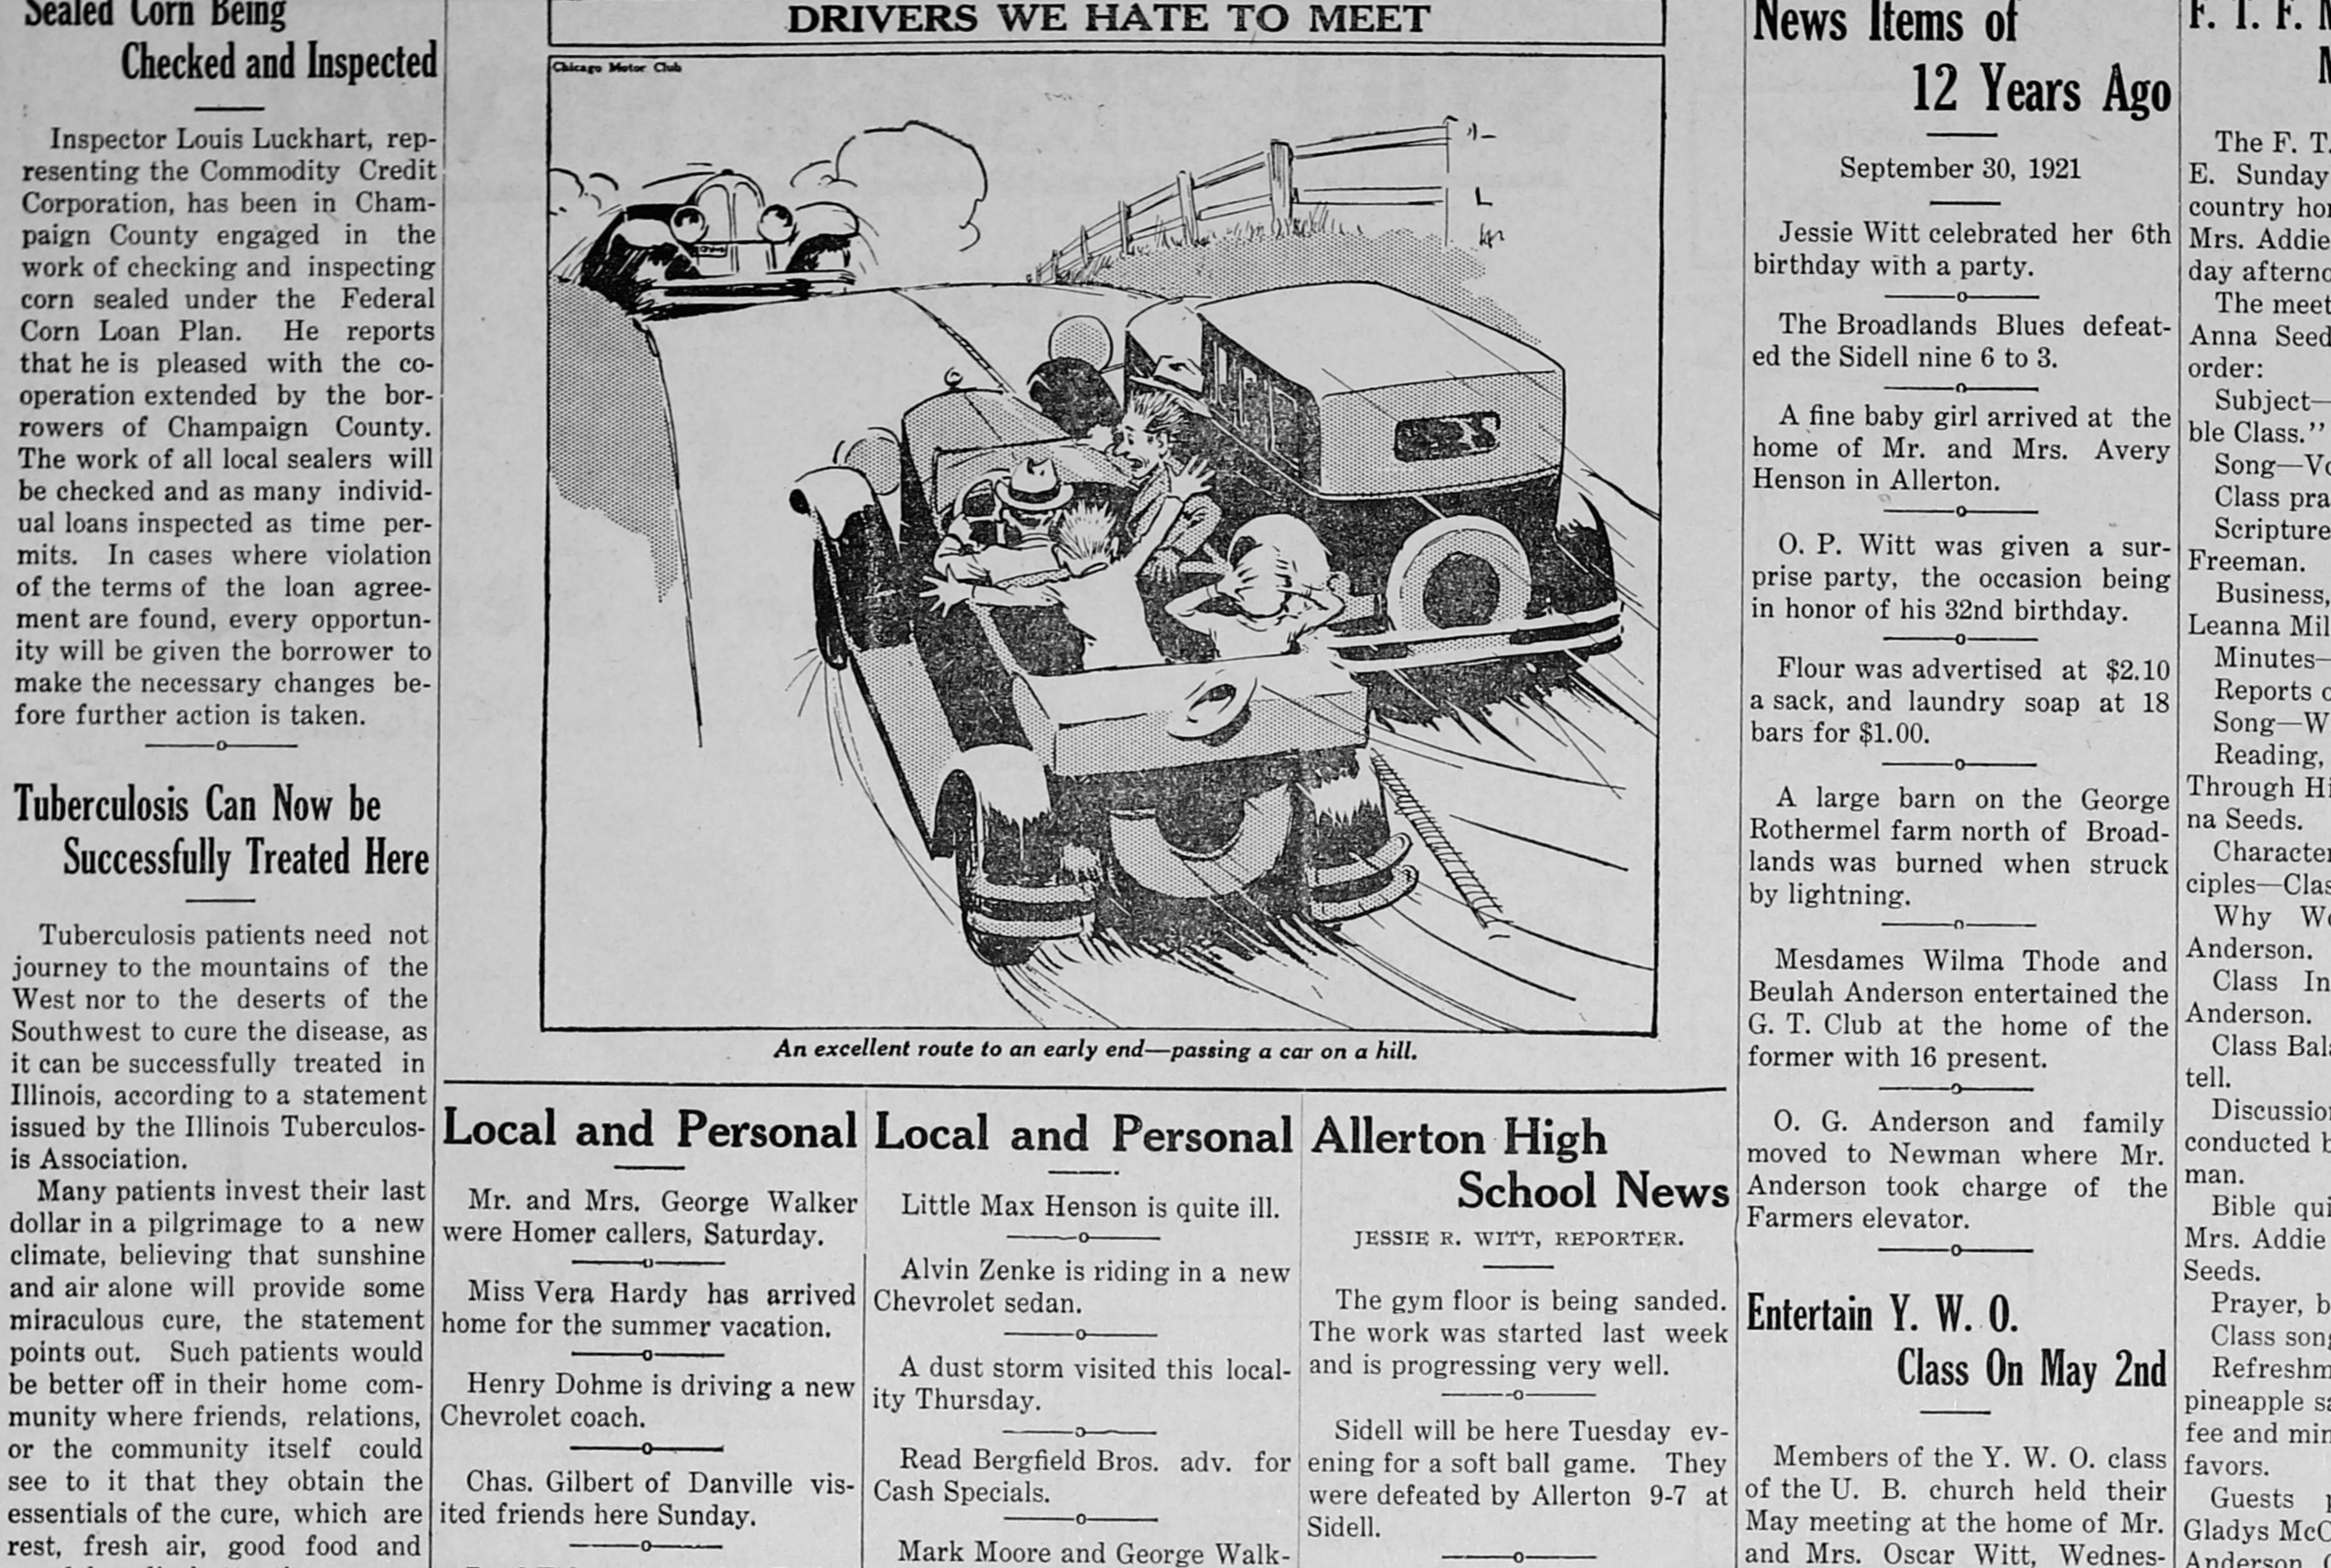

## THE BROADLANDS NEWS

#### VOLUME 15

BROADLANDS, ILLINOIS, THURSDAY, MAY 10, 1934

NUMBER 1

## Sealed Corn Being **Checked and Inspected**

Inspector Louis Luckhart, representing the Commodity Credit Corporation, has been in Champaign County engaged in the work of checking and inspecting corn sealed under the Federal Corn Loan Plan. He reports that he is pleased with the cooperation extended by the borrowers of Champaign County. The work of all local sealers will be checked and as many individual loans inspected as time permits. In cases where violation of the terms of the loan agreement are found, every opportunity will be given the borrower to make the necessary changes before further action is taken.



The Senior class play, "Where's day evening the 2nd.

#### F. T. F. Meets With News Items of Mrs. Addie Freeman The F. T. F. class of the M. E. Sunday School met at the country home of their teacher, Jessie Witt celebrated her 6th Mrs. Addie Freeman, on Thursday afternoon of last week. The meeting was led by Mrs. The Broadlands Blues defeat-Anna Seeds, in the following order: Subject-"The First Adult Bi-A fine baby girl arrived at the ble Class." Song-Volunteers for Jesus. Class prayer. Scripture reading-Mrs. Addie

## **Tuberculosis Can Now be** Successfully Treated Here

Tuberculosis patients need not journey to the mountains of the West nor to the deserts of the Southwest to cure the disease, as it can be successfully treated in Illinois, according to a statement is Association.

Many